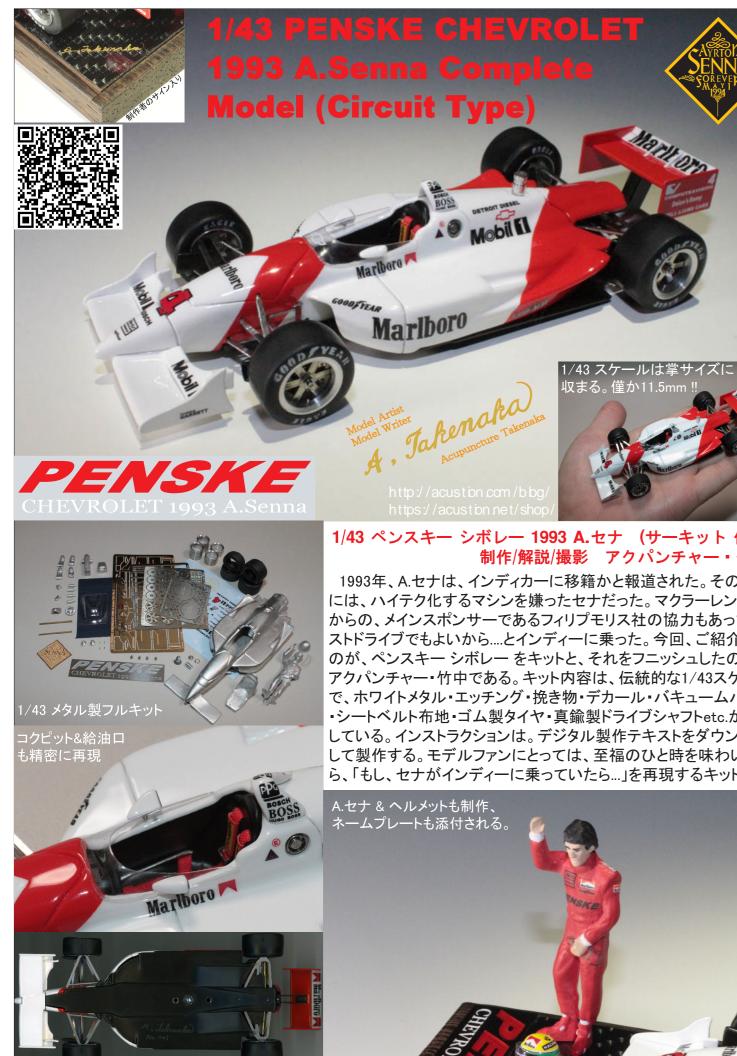

空力シャーシーには、シリアルNo.001が刻印

このキットを組立てたのが、こちらの作品となります。コクピット・足廻り の細部に渡り、緻密に、制作された箇所を解説。仕様については、サー キット仕様とオーバルコース仕様の2選択が出来ます。また、細部の設 定に関しても可能。オーダーメイド仕様の為、オープン価格となります。

6点式シートベルトは、エッチング・鋳造パーツ を、布地で制作。実車同様な再現度を演出する。 フロントホイールは、アルミ製挽き物。センター ロックナットとエアーバルブは、オプションパーツ ディスクローターとキャリパーは、エッチング製。 リアテールライトは、樹脂製で製造。ドライブ・ シャフト/ブーツも、緻密に再現されている。 A.セナの墓標となるネームプレートは、1994年