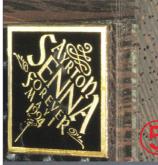

専用展示ベースは、カーボン仕様&アクリルケース付き 丹精込められて制作されたマシンは、専用展示ベースに 添えられる。(2枚のプレートとフィギャー&ヘルメット付き)

1/43 ペンスキー シボレー 1993 A.セナ (サーキット 仕様) 制作/解説/撮影 アクパンチャー・竹中

1993年、A.セナは、インディカーに移籍かと報道された。その背景 には、ハイテク化するマシンを嫌ったセナだった。マクラーレン時代 からの、メインスポンサーであるフィリプモリス社の協力もあって、テ ストドライブでもよいから…とインディーに乗った。今回、ご紹介する のが、ペンスキー シボレー をキットと、それをフニッシュしたのが、 アクパンチャー・竹中である。キット内容は、伝統的な1/43スケール で、ホワイトメタル・エッチング・挽き物・デカール・バキュームパーツ ・シートベルト布地・ゴム製タイヤ・真鍮製ドライブシャフトetc.が収録 している。インストラクションは。デジタル製作テキストをダウンロード して製作する。モデルファンにとっては、至福のひと時を味わいなが ら、「もし、セナがインディーに乗っていたら…」を再現するキットです。