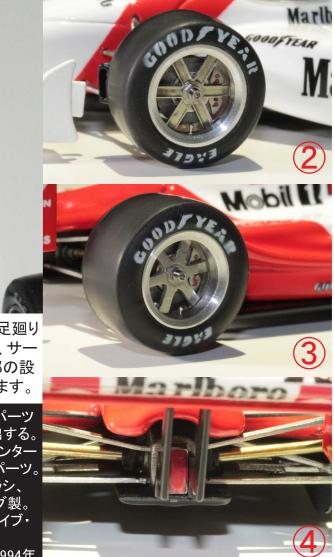

空力シャーシーには、シリアルNo.001が刻印

このキットを組立てたのが、こちらの作品となります。コクピット・足廻り の細部に渡り、緻密に、制作された箇所を解説。仕様については、サー キット仕様とオーバルコース仕様の2選択が出来ます。また、細部の設 定に関しても可能。オーダーメイド仕様の為、オープン価格となります。

6点式シートベルトは、エッチング・鋳造パーツ を、布地で制作。実車同様な再現度を演出する。 フロントホイールは、アルミ製挽き物。センター ロックナットとエアーバルブは、オプションパーツ ディスクローターとキャリパーは、エッチング製。 リアテールライトは、樹脂製で製造。ドライブ・ シャフト/ブーツも、緻密に再現されている。 A.セナの墓標となるネームプレートは、1994年